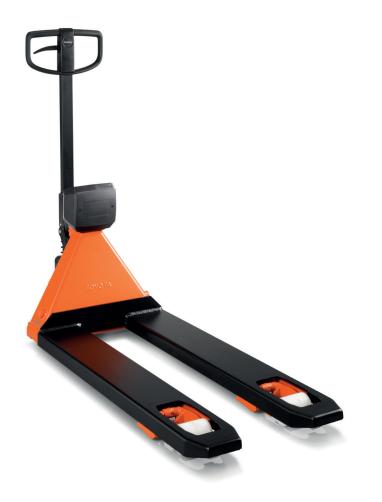

# Hand pallet truck 2.0 ton

## **BT lifter**

*L-series* LHM200SC

#### Truck features:

- The BT Lifter with scale a mobile high precision weighing truck.
- The BT Lifter with scale is developed for industrial applications and is protected against water, dust and shocks.
- The exchangeable battery module provides for 35 hours of use, plus makes it possible to use the hand pallet truck without weighing when charging the battery.
- Legal for trade version available on request.
- Built in printer for printing weight data on site is available on request.
- Greasable bushings ensure a long service life.
- Angled high strength polymer handle for best ergonomic grip.
- This product has been environmentally declared.