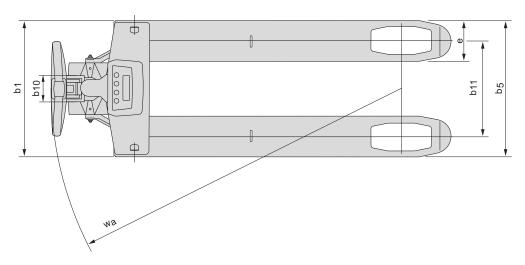

### Hand pallet truck

| Truck specifications |      |                                                                                                                |                                |    | LHM200SC                    |
|----------------------|------|----------------------------------------------------------------------------------------------------------------|--------------------------------|----|-----------------------------|
| Identification       | 1.1  | Manufacturer                                                                                                   |                                |    | Toyota                      |
|                      | 1.2  | Manufacturer's type designation                                                                                |                                |    | LHM200SC                    |
|                      | 1.4  | Operator type                                                                                                  |                                |    | Hand                        |
|                      | 1.5  | Load capacity/rated load                                                                                       | Q(t)                           | kg | 2000                        |
|                      | 1.6  | Load centre distance                                                                                           | С                              | mm | 600                         |
|                      | 1.8  | Load distance, centre of drive axle to fork                                                                    | Х                              | mm | 945 1)                      |
|                      | 1.9  | Wheelbase                                                                                                      | у                              | mm | 1170 <sup>1)</sup>          |
| Weight               | 2.1  | Service weight                                                                                                 |                                | kg | 103                         |
|                      | 2.2  | Axle load, with load, drive/castor/fork wheel                                                                  |                                | kg | 375/805                     |
|                      | 2.3  | Axle load, without load, drive/castor/fork wheel                                                               |                                | kg | 20/10                       |
| Wheels               | 3.1  | Steer/fork wheels: Powerthane (Po), Steel (S), Nylon (N), Polyurethane (P), Rubber (R), Rubber antistatic (Ra) |                                |    | N, P, S, Po, R, Ra/N, P, Po |
|                      | 3.2  | Wheel size, front                                                                                              |                                |    | 175x60                      |
|                      | 3.3  | Wheel size, rear                                                                                               |                                |    | 85x100/85x75 <sup>2)</sup>  |
|                      | 3.5  | Wheels, number front/rear (x = driven wheels)                                                                  |                                |    | 2/2 or 2/4 <sup>2)</sup>    |
|                      | 3.6  | Track width, front                                                                                             | b <sub>10</sub>                | mm | 132                         |
|                      | 3.7  | Track width, rear                                                                                              | b <sub>11</sub>                | mm | 370/530                     |
|                      | 4.4  | Lift                                                                                                           | h <sub>3</sub>                 | mm | 115                         |
|                      |      | Lift height                                                                                                    | h <sub>23</sub>                | mm | 205                         |
|                      | 4.9  | Height of tiller in drive position, min./max.                                                                  | h <sub>14</sub>                | mm | 1220                        |
|                      | 4.15 | Height, lowered                                                                                                | h <sub>13</sub>                | mm | 90                          |
| Dimensions           | 4.19 | Overall length                                                                                                 | I <sub>1</sub>                 | mm | 1520                        |
|                      | 4.20 | Length to face of forks                                                                                        |                                | mm | 370                         |
| ens                  | 4.21 | Overall width                                                                                                  | b <sub>1</sub> /b <sub>2</sub> | mm | 540/700 <sup>3)</sup>       |
| Dim                  | 4.22 | Fork dimensions                                                                                                | s/e/l                          | mm | 65/170/1150                 |
|                      | 4.25 | Width over forks                                                                                               | b <sub>5</sub>                 | mm | 540/700 <sup>3)</sup>       |
|                      | 4.32 | Ground clearance, centre of wheelbase                                                                          | m <sub>2</sub>                 | mm | 25                          |
|                      | 4.33 | Aisle width for pallets 1000x1200 crossways                                                                    | A <sub>st</sub>                | mm | 1525 <sup>1)</sup>          |
|                      | 4.34 | Aisle width for pallets 800x1200 lengthways                                                                    | A <sub>st</sub>                | mm | 1725 <sup>1)</sup>          |
|                      | 4.35 | Turning radius                                                                                                 | W <sub>a</sub>                 | mm | 1370 <sup>1)</sup>          |

- Distance with forks raised.
  Single wheel/Boggie wheel.
  Other widths available on request.

|            | Graduation multi-range             |              |               |  |  |
|------------|------------------------------------|--------------|---------------|--|--|
| Scale data | 0 - 200                            | kg           | 0,2           |  |  |
|            | 200 - 500                          | kg           | 0,5           |  |  |
|            | 500 - 2000                         | kg           | 1,0           |  |  |
|            | Maximum inaccuracy, applied weight | kg           | 0,1           |  |  |
|            | Battery                            |              | 12 Vdc/1,2 Ah |  |  |
|            | Charger                            | 230 V/12 Vdc |               |  |  |