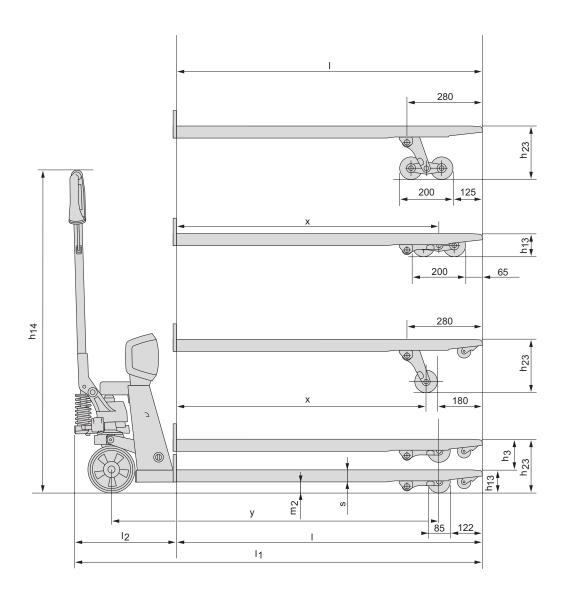

### Hand pallet truck

| Truck specifications |      |                                                                                                                |                                |    | LHM200SC                    |
|----------------------|------|----------------------------------------------------------------------------------------------------------------|--------------------------------|----|-----------------------------|
| Identification       | 1.1  | Manufacturer                                                                                                   |                                |    | Toyota                      |
|                      | 1.2  | Manufacturer's type designation                                                                                |                                |    | LHM200SC                    |
|                      | 1.4  | Operator type                                                                                                  |                                |    | Hand                        |
|                      | 1.5  | Load capacity/rated load                                                                                       | Q(t)                           | kg | 2000                        |
|                      | 1.6  | Load centre distance                                                                                           | С                              | mm | 600                         |
|                      | 1.8  | Load distance, centre of drive axle to fork                                                                    | Х                              | mm | 945 1)                      |
|                      | 1.9  | Wheelbase                                                                                                      | у                              | mm | 1170 <sup>1)</sup>          |
| Weight               | 2.1  | Service weight                                                                                                 |                                | kg | 103                         |
|                      | 2.2  | Axle load, with load, drive/castor/fork wheel                                                                  |                                | kg | 375/805                     |
|                      | 2.3  | Axle load, without load, drive/castor/fork wheel                                                               |                                | kg | 20/10                       |
| Wheels               | 3.1  | Steer/fork wheels: Powerthane (Po), Steel (S), Nylon (N), Polyurethane (P), Rubber (R), Rubber antistatic (Ra) |                                |    | N, P, S, Po, R, Ra/N, P, Po |
|                      | 3.2  | Wheel size, front                                                                                              |                                |    | 175x60                      |
|                      | 3.3  | Wheel size, rear                                                                                               |                                |    | 85x100/85x75 <sup>2)</sup>  |
|                      | 3.5  | Wheels, number front/rear (x = driven wheels)                                                                  |                                |    | 2/2 or 2/4 <sup>2)</sup>    |
|                      | 3.6  | Track width, front                                                                                             | b <sub>10</sub>                | mm | 132                         |
|                      | 3.7  | Track width, rear                                                                                              | b <sub>11</sub>                | mm | 370/530                     |
|                      | 4.4  | Lift                                                                                                           | h <sub>3</sub>                 | mm | 115                         |
|                      |      | Lift height                                                                                                    | h <sub>23</sub>                | mm | 205                         |
|                      | 4.9  | Height of tiller in drive position, min./max.                                                                  | h <sub>14</sub>                | mm | 1220                        |
|                      | 4.15 | Height, lowered                                                                                                | h <sub>13</sub>                | mm | 90                          |
| Dimensions           | 4.19 | Overall length                                                                                                 | I <sub>1</sub>                 | mm | 1520                        |
|                      | 4.20 | Length to face of forks                                                                                        |                                | mm | 370                         |
| ens                  | 4.21 | Overall width                                                                                                  | b <sub>1</sub> /b <sub>2</sub> | mm | 540/700 <sup>3)</sup>       |
| Dim                  | 4.22 | Fork dimensions                                                                                                | s/e/l                          | mm | 65/170/1150                 |
|                      | 4.25 | Width over forks                                                                                               | b <sub>5</sub>                 | mm | 540/700 <sup>3)</sup>       |
|                      | 4.32 | Ground clearance, centre of wheelbase                                                                          | m <sub>2</sub>                 | mm | 25                          |
|                      | 4.33 | Aisle width for pallets 1000x1200 crossways                                                                    | A <sub>st</sub>                | mm | 1525 <sup>1)</sup>          |
|                      | 4.34 | Aisle width for pallets 800x1200 lengthways                                                                    | A <sub>st</sub>                | mm | 1725 <sup>1)</sup>          |
|                      | 4.35 | Turning radius                                                                                                 | W <sub>a</sub>                 | mm | 1370 <sup>1)</sup>          |

- Distance with forks raised.
  Single wheel/Boggie wheel.
  Other widths available on request.

|            | Graduation multi-range             |              |               |  |  |
|------------|------------------------------------|--------------|---------------|--|--|
| Scale data | 0 - 200                            | kg           | 0,2           |  |  |
|            | 200 - 500                          | kg           | 0,5           |  |  |
|            | 500 - 2000                         | kg           | 1,0           |  |  |
|            | Maximum inaccuracy, applied weight | kg           | 0,1           |  |  |
|            | Battery                            |              | 12 Vdc/1,2 Ah |  |  |
|            | Charger                            | 230 V/12 Vdc |               |  |  |