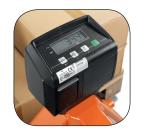

- Distance with forks raised.
  Single wheel/Boggie wheel.
  Other widths available on request.

|            | Graduation multi-range             |              |               |  |  |
|------------|------------------------------------|--------------|---------------|--|--|
| Scale data | 0 - 200                            | kg           | 0,2           |  |  |
|            | 200 - 500                          | kg           | 0,5           |  |  |
|            | 500 - 2000                         | kg           | 1,0           |  |  |
|            | Maximum inaccuracy, applied weight | kg           | 0,1           |  |  |
|            | Battery                            |              | 12 Vdc/1,2 Ah |  |  |
|            | Charger                            | 230 V/12 Vdc |               |  |  |

#### Truck features:

- The BT Lifter with scale a mobile high precision weighing truck.
- The BT Lifter with scale is developed for industrial applications and is protected against water, dust and shocks.
- The exchangeable battery module provides for 35 hours of use, plus makes it possible to use the hand pallet truck without weighing when charging the battery.
- Legal for trade version available on request.
- Built in printer for printing weight data on site is available on request.
- Greasable bushings ensure a long service life.
- Angled high strength polymer handle for best ergonomic grip.
- This product has been environmentally declared.